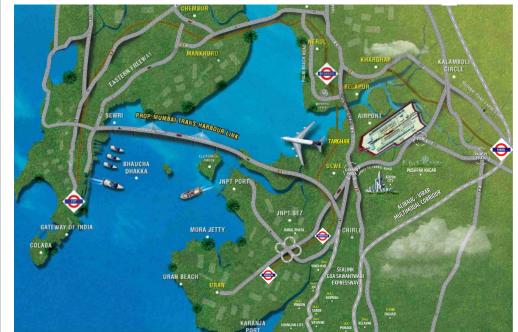

# Investing near the city, for a secure future

The Shewri-Nhava Sheva Sea Link, which connects Mumbai to Greater Mumbai, has reduced travel time from hours to minutes. Additionally, the Navi Mumbai International Airport, the Virar-Alibag Corridor, the Belapur-Uran local railway, and the Siddhivinayak to Dushmi Metro and Jetty Port, all of these mega-connectivities have tripled the importance of Greater Mumbai compared to Navi Mumbai.

#### MAHAMUMBAI CONNECTIVITIES

Navi Mumbai International Airport

Shewri Nhava-Sheva Sealink

Alibaug-Virar Multimodal Corridor

Siddhivinayak-Dushmi Metro

Local Railway Station

Highway