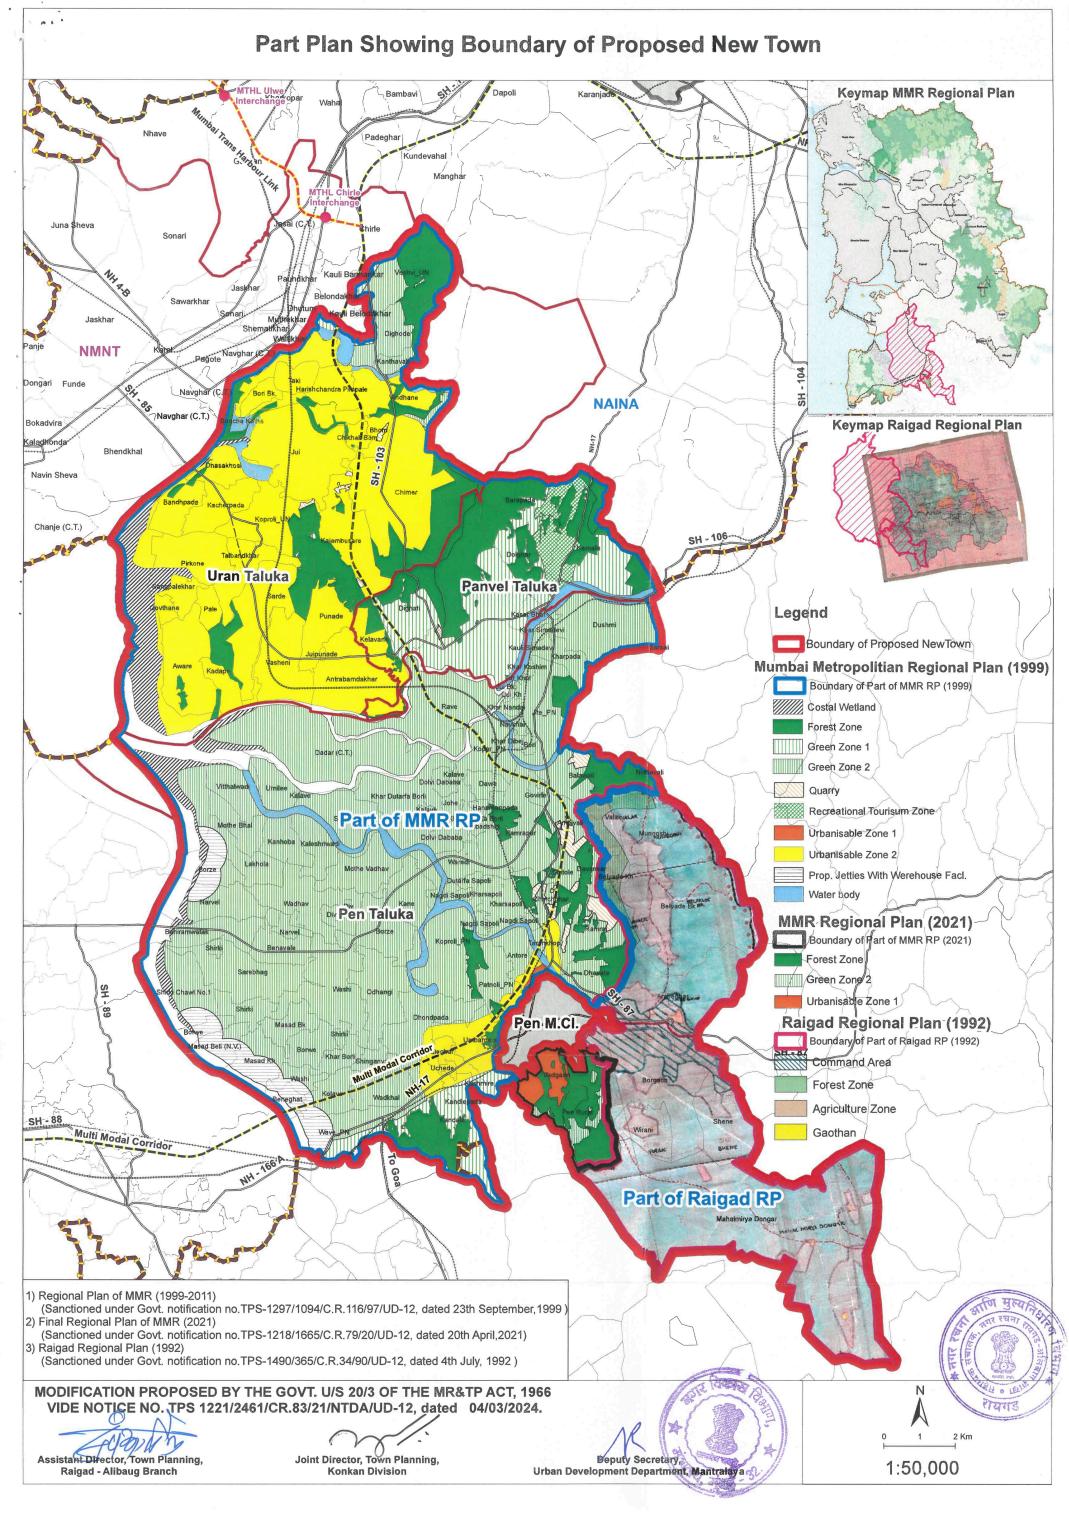

#### Plan Showing Boundary of Khopta New Town Notified Area (KNTNA)

Accompaniment of Declaration of Intention for Revision of Sanctioned Development Plan of 6 villages & to prepare Development Plan of 26 villages of Khopta New Town Notified Area u/s 23(1) read with section 38 of M.R.& T.P. Act, 1966