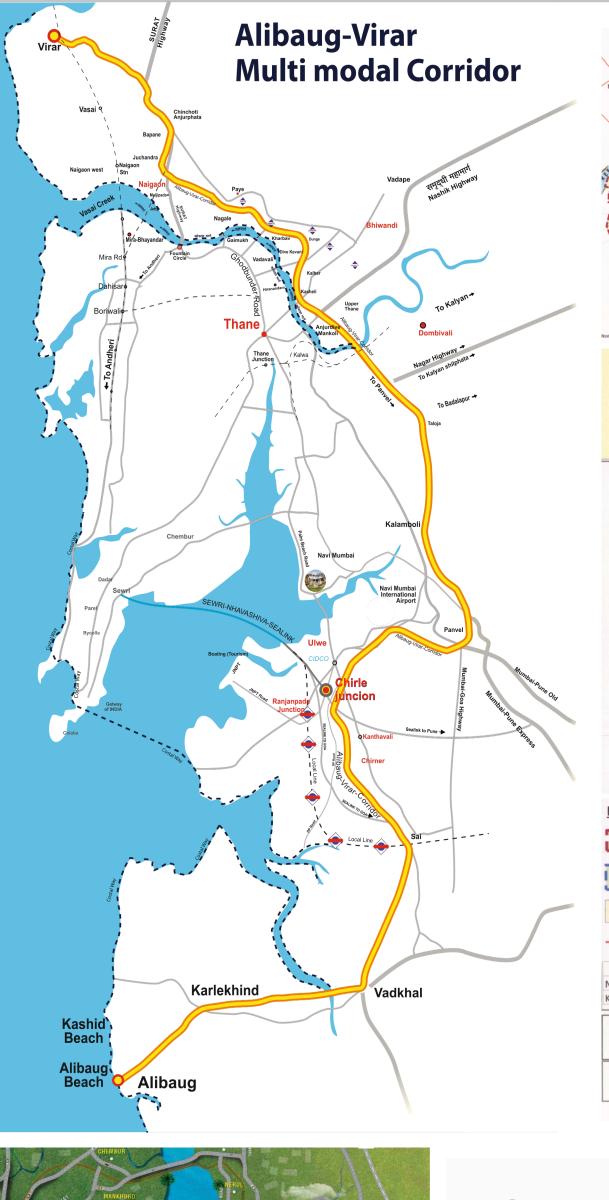

# Investing near the city, for a secure future

The Shewri-Nhava Sheva Sea Link, which connects Mumbai to Greater Mumbai, has reduced travel time from hours to minutes. Additionally, the Navi Mumbai International Airport, the Virar-Alibag Corridor, the Belapur-Uran local railway, and the Siddhivinayak to Dushmi Metro and Jetty Port, all of these mega-connectivities have tripled the importance of Greater Mumbai compared to Navi Mumbai.

#### MAHAMUMBAI CONNECTIVITIES

Navi Mumbai International Airport

Shewri Nhava-Sheva Sealink

Alibaug-Virar Multimodal Corridor

Siddhivinayak-Dushmi Metro

Local Railway Station

Highway